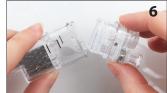

#### **SETTING UP THE PHID**

- 1. Charge the device for several hours. Use a standard USB connection to charge. The device must be unplugged for the unit to operate properly. [Power adapter/plug not included]
- 2. Pull off the black top.
- 3. Pull out the clear electrolyte housing.
- 4. If you plan to use a flavor cartridge, remove the black rod. Unscrew to loosen.

You have successfully completed the setup of the PHID.

- 5. Pull the white clip off the electrolyte liquid.
- 6. Pull off the tank top.
- 7. Take the electrolyte liquid and twist off the top. Your unit comes with a pack of five.
- 8. Pour the entire liquid contents into the electrolyte housing.
- 9. Push the top back onto the electrolyte tank. Make sure it is fully pushed in.
- 10. Push the electrolyte tank back into the PHID. Make sure you insert properly.
- 11. If using a flavor cartridge, insert it where the black rod would go and twist to secure.
- 12. Push on the black cap to the PHID.