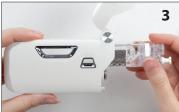

#### **SETTING UP THE PHID**

- 1. Charge the device for several hours. Use a standard USB connection to charge. The device must be unplugged for the unit to operate properly. [Power adapter/plug not included]
- 2. Pull off the black top.
- 3. Pull out the clear electrolyte housing.
- 4. If you plan to use a flavor cartridge, remove the black rod. Unscrew to loosen.

You have successfully completed the setup of the PHID.

- 5. Pull the white clip off the electrolyte liquid.
- 6. Pull off the tank top.
- 7. Take the electrolyte liquid and twist off the top. Your unit comes with a pack of five.
- 8. Pour the entire liquid contents into the electrolyte housing.
- 9. Push the top back onto the electrolyte tank. Make sure it is fully pushed in.
- 10. Push the electrolyte tank back into the PHID. Make sure you insert properly.
- 11. If using a flavor cartridge, insert it where the black rod would go and twist to secure.
- 12. Push on the black cap to the PHID.