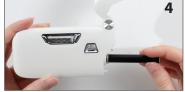

#### **SETTING UP THE PHID**

- 1. Charge the device for several hours. Use a standard USB connection to charge. The device must be unplugged for the unit to operate properly. [Power adapter/plug not included]
- 2. Pull off the black top.
- 3. Pull out the clear electrolyte housing.
- 4. If you plan to use a flavor cartridge, remove the black rod. Unscrew to loosen.