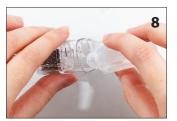

You have successfully completed the setup of the PHID.

- 5. Pull the white clip off the electrolyte liquid.
- 6. Pull off the tank top.
- 7. Take the electrolyte liquid and twist off the top. Your unit comes with a pack of five.
- 8. Pour the entire liquid contents into the electrolyte housing.
- 9. Push the top back onto the electrolyte tank. Make sure it is fully pushed in.
- 10. Push the electrolyte tank back into the PHID. Make sure you insert properly.
- 11. If using a flavor cartridge, insert it where the black rod would go and twist to secure.
- 12. Push on the black cap to the PHID.