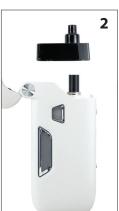

#### **SETTING UP THE PHID**

- 1. Charge the device for several hours. Use a standard USB connection to charge. The device must be unplugged for the unit to operate properly. [Power adapter/plug not included]
- 2. Pull off the black top.
- 3. Pull out the clear electrolyte housing.
- 4. If you plan to use a flavor cartridge, remove the black rod. Unscrew to loosen.