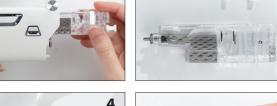

You have successfully completed the setup of the PHID.

- 5. Pull the white clip off the electrolyte liquid.
- 6. Pull off the tank top.
- 7. Take the electrolyte liquid and twist off the top. Your unit comes with a pack of five.
- 8. Pour the entire liquid contents into the electrolyte housing.
- 9. Push the top back onto the electrolyte tank. Make sure it is fully pushed in.
- 10. Push the electrolyte tank back into the PHID. Make sure you insert properly.
- 11. If using a flavor cartridge, insert it where the black rod would go and twist to secure.
- 12. Push on the black cap to the PHID.