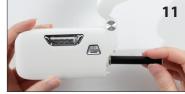

#### **SETTING UP THE PHID**

- 1. Charge the device for several hours. Use a standard USB connection to charge. The device must be unplugged for the unit to operate properly. [Power adapter/plug not included]
- 2. Pull off the black top.
- 3. Pull out the clear electrolyte housing.
- 4. If you plan to use a flavor cartridge, remove the black rod. Unscrew to loosen.