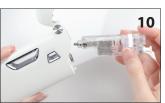

You have successfully completed the setup of the PHID.

- 5. Pull the white clip off the electrolyte liquid.
- 6. Pull off the tank top.
- 7. Take the electrolyte liquid and twist off the top. Your unit comes with a pack of five.
- 8. Pour the entire liquid contents into the electrolyte housing.
- 9. Push the top back onto the electrolyte tank. Make sure it is fully pushed in.
- 10. Push the electrolyte tank back into the PHID. Make sure you insert properly.
- 11. If using a flavor cartridge, insert it where the black rod would go and twist to secure.
- 12. Push on the black cap to the PHID.