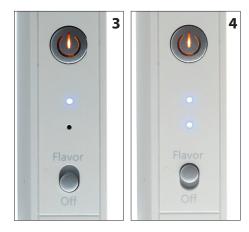

#### **USING THE PHID**

1. Press the Power button quickly three times to turn on the unit. The power light will turn light blue. To begin the hydrogen production hold down the power button. The area with electrolyte liquid will turn blue.

Keep the unit upright when

- 2. Put your mouth on the black outlet and inhale the hydrogen. The breathing technique will be similar to drinking from a straw.
- 3. For continuous production so you don't have to hold down the power button, click the power button twice. It will turn orange.
- 4. To use a flavor cartridge (if installed), toggle the Flavor switch.