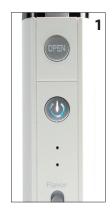

#### **USING THE PHID**

1. Press the Power button quickly three times to turn on the unit. The power light will turn light blue. To begin the hydrogen production hold down the power button. The area with electrolyte liquid will turn blue.

You have successfully used the PHIB device. To power off the unit press the power button quickly three times.