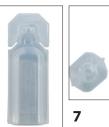

You have successfully completed the setup of the PHID.

- 5. Pull the white clip off the electrolyte liquid.
- 6. Pull off the tank top.
- 7. Take the electrolyte liquid and twist off the top. Your unit comes with a pack of five.
- 8. Pour the entire liquid contents into the electrolyte housing.
- 9. Push the top back onto the electrolyte tank. Make sure it is fully pushed in.
- 10. Push the electrolyte tank back into the PHID. Make sure you insert properly.
- 11. If using a flavor cartridge, insert it where the black rod would go and twist to secure.
- 12. Push on the black cap to the PHID.