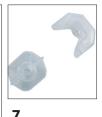

You have successfully completed the setup of the PHID.

- 5. Pull the white clip off the electrolyte liquid.
- 6. Pull off the tank top.
- 7. Take the electrolyte liquid and twist off the top. Your unit comes with a pack of five.
- 8. Pour the entire liquid contents into the electrolyte housing.
- 9. Push the top back onto the electrolyte tank. Make sure it is fully pushed in.
- 10. Push the electrolyte tank back into the PHID. Make sure you insert properly.
- 11. If using a flavor cartridge, insert it where the black rod would go and twist to secure.
- 12. Push on the black cap to the PHID.