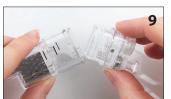

You have successfully completed the setup of the PHID.

- 5. Pull the white clip off the electrolyte liquid.
- 6. Pull off the tank top.
- 7. Take the electrolyte liquid and twist off the top. Your unit comes with a pack of five.
- 8. Pour the entire liquid contents into the electrolyte housing.
- 9. Push the top back onto the electrolyte tank. Make sure it is fully pushed in.
- 10. Push the electrolyte tank back into the PHID. Make sure you insert properly.
- 11. If using a flavor cartridge, insert it where the black rod would go and twist to secure.
- 12. Push on the black cap to the PHID.