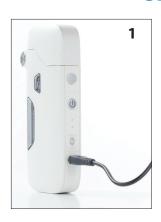

#### **SETTING UP THE PHID**

- 1. Charge the device for several hours. Use a standard USB connection to charge. The device must be unplugged for the unit to operate properly. [Power adapter/plug not included]
- 2. Pull off the black top.
- 3. Pull out the clear electrolyte housing.
- 4. If you plan to use a flavor cartridge, remove the black rod. Unscrew to loosen.

#### **USING THE PHID**

1. Press the Power button quickly three times to turn on the unit. The power light will turn light blue. To begin the hydrogen production hold down the power button. The area with electrolyte liquid will turn blue.