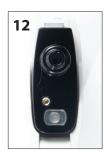

#### **SETTING UP THE PHID**

- 1. Charge the device for several hours. Use a standard USB connection to charge. The device must be unplugged for the unit to operate properly. [Power adapter/plug not included]
- 2. Pull off the black top.
- 3. Pull out the clear electrolyte housing.
- 4. If you plan to use a flavor cartridge, remove the black rod. Unscrew to loosen.

You have successfully completed the setup of the PHID.

- 5. Pull the white clip off the electrolyte liquid.
- 6. Pull off the tank top.
- 7. Take the electrolyte liquid and twist off the top. Your unit comes with a pack of five.
- 8. Pour the entire liquid contents into the electrolyte housing.
- 9. Push the top back onto the electrolyte tank. Make sure it is fully pushed in.
- 10. Push the electrolyte tank back into the PHID. Make sure you insert properly.
- 11. If using a flavor cartridge, insert it where the black rod would go and twist to secure.
- 12. Push on the black cap to the PHID.